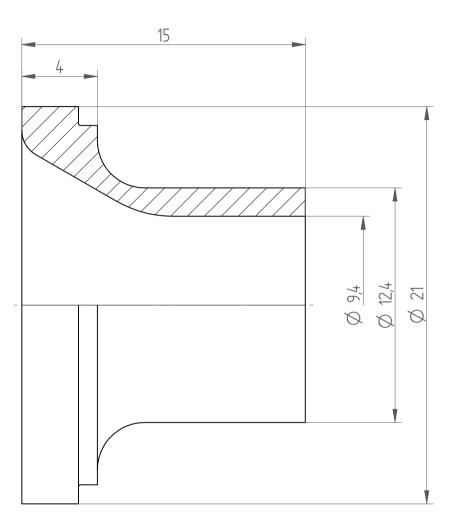

REGO-FIX AG Obermattweg 60 4456 Tenniken / Switzerland

Phone +41 61 976 14 66 Fax +41 61 976 14 14 www.rego-fix.com This is a non-controlled copy. All information given herein is subject to change without notice

The information given herein has been carefully checked and is believed to be correct. REGO-FIX, however, assumes no responsibility or liability for any errors, inaccuracies or omissions that may appear in this drawing

This document is subject to copyright laws. No part of this document may be reproduced or transmitted in any form or any means, electronic or mechanic, for any purpose, without the express written permission of REGO-FIX 
 Type :
 KS\_ER25\_D9

 Part No. :
 392520900

 Date :
 12.09.2014

 Scale :
 5:1